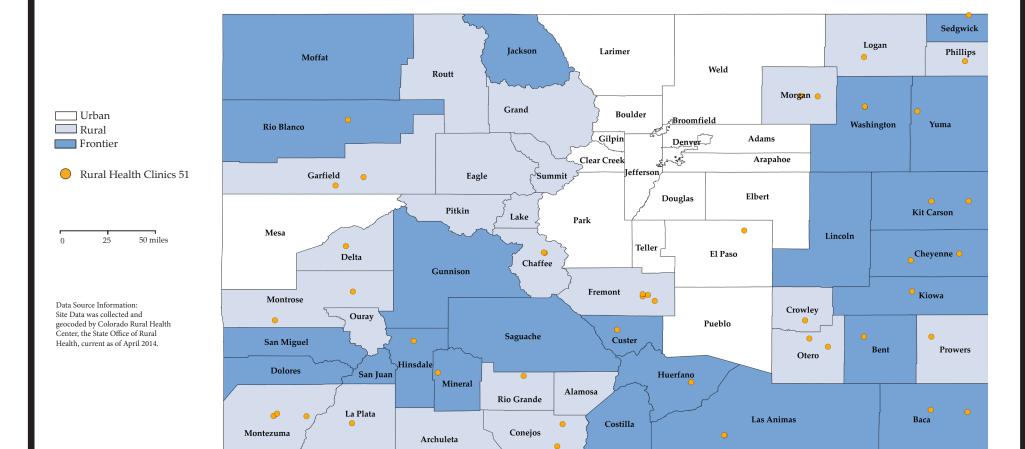

## Colorado: Federally Certified Rural Health Clinics within County Designations, 2014

The definition of rural and frontier varies depending on the purpose of the program or policy in which they are used. Therefore, these are referred to as programmatic designations, rather than definitions. One designation commonly used to determine geographic eligibility for federal grant programs is based on information obtained through the Office of Management and Budget: *All counties that are not designated as parts of Metropolitan Areas (MAs) are considered rural.* The Colorado Rural Health Center frequently assumes this designation, as well as further classifies frontier counties as those counties with a population density of six or fewer persons per square mile. You may visit the Rural Health Grants Eligibility Advisor to determine if a county or address is designated rural, or contact the Office of Rural Health Policy at (301) 443-0835.

## **Clinic Directory**

| Clinic Name                                   | County     |                                             |            |
|-----------------------------------------------|------------|---------------------------------------------|------------|
| Akron Clinic                                  | Washington | Mancos Family Health Center                 | Montezuma  |
| Antonito Medical Clinic                       | Conejos    | Meeker Family Health Center                 | Rio Blanco |
| Arkansas Valley Medical Clinic                | Otero      | Mercy Health Services Clinic                | La Plata   |
| Basin Family Clinic                           | Montrose   | Middle Park Medical Center at Walden        | Jackson    |
| Battlement Mesa Medical Clinic                | Garfield   | Mountain Medical Center of Buena Vista      | Chaffee    |
| Brush Family Clinic                           | Morgan     | Mt. San Rafael Hospital Clinic              | Las Animas |
| Button Family Practice                        | Fremont    | Parke Health Clinic                         | Kit Carson |
| Centennial Family Health Center               | Crowley    | Pediatric Associates of Cañon City          | Fremont    |
| Cortez Primary Care                           | Montezuma  | Prairie View Clinic                         | Cheyenne   |
| Creede Family Practice of Rio Grande Hospital | Mineral    | Rio Grande Hospital Clinic                  | Rio Grande |
| Custer County Medical Center                  | Custer     | Rocky Ford Family Health Center, LLC        | Otero      |
| Dolores Medical Center                        | Montezuma  | Sabatini Pediatrics                         | Fremont    |
| Eads Medical Clinic                           | Kiowa      | Southeast Colorado Physicians Clinic        | Васа       |
| Eastern Plains Medical Clinic of Calhan       | El Paso    | Southwest Memorial Primary Care             | Montezuma  |
| Family Care Clinic                            | Logan      | Southwest Walk-In Care                      | Montezuma  |
| Family Practice of Holyoke                    | Phillips   | Spanish Peaks Family Clinic                 | Huerfano   |
| Florence Medical Center                       | Fremont    | Stratton Medical Clinic                     | Kit Carson |
| Fort Morgan Pediatric Clinic                  | Morgan     | Surface Creek Family Practice               | Delta      |
| Grand River Family Care                       | Garfield   | The Clinic at Pagosa Springs Medical Center | Archuleta  |
| Havens Family Clinic                          | Fremont    | The Pediatric Associates of Montrose        | Montrose   |
| HRRMC Buena Vista Family Practice             | Chaffee    | Trinidad Family Medical Center              | Las Animas |
| Kit Carson Clinic                             | Cheyenne   | Valley Medical Clinic                       | Sedgwick   |
| La Jara Medical Clinic                        | Conejos    | Walsh Medical Clinic                        | Baca       |
| Lake City Area Medical Center                 | Hinsdale   | Washington County Health Clinic             | Washington |
| Lamar Medical Clinic                          | Prowers    | Yuma Clinic                                 | Yuma       |
| Las Animas Family Practice                    | Bent       |                                             |            |